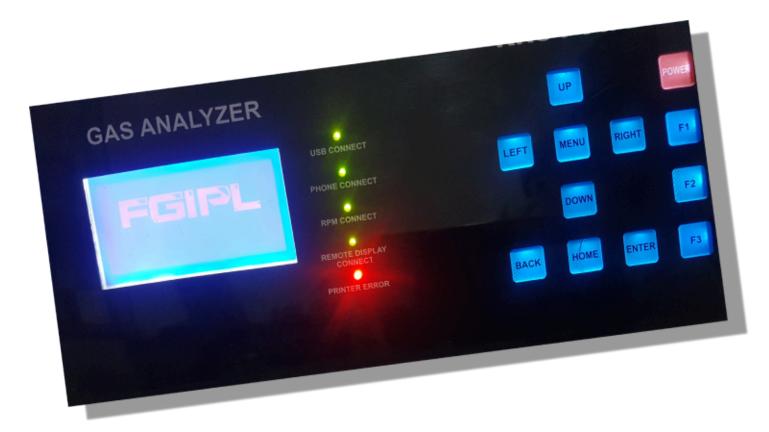

## **Capacitive Touch Keyboard**

FGIPL's <u>Capacitive Touch Keyboards</u> leverage advanced capacitive sensing technology to deliver a modern, responsive, and durable typing experience. Unlike traditional mechanical keyboards, these devices detect key presses through changes in capacitance, ensuring silent operation and minimal wear due to the absence of moving parts. Designed for versatility, FGIPL offers various models, including options with haptic feedback, backlighting, gesture support, and glass touch surfaces. These keyboards are ideal for applications in industrial control panels, medical devices, and consumer electronics, providing reliability even in challenging environments. Customization options allow for tailored layouts and features to meet specific user needs.