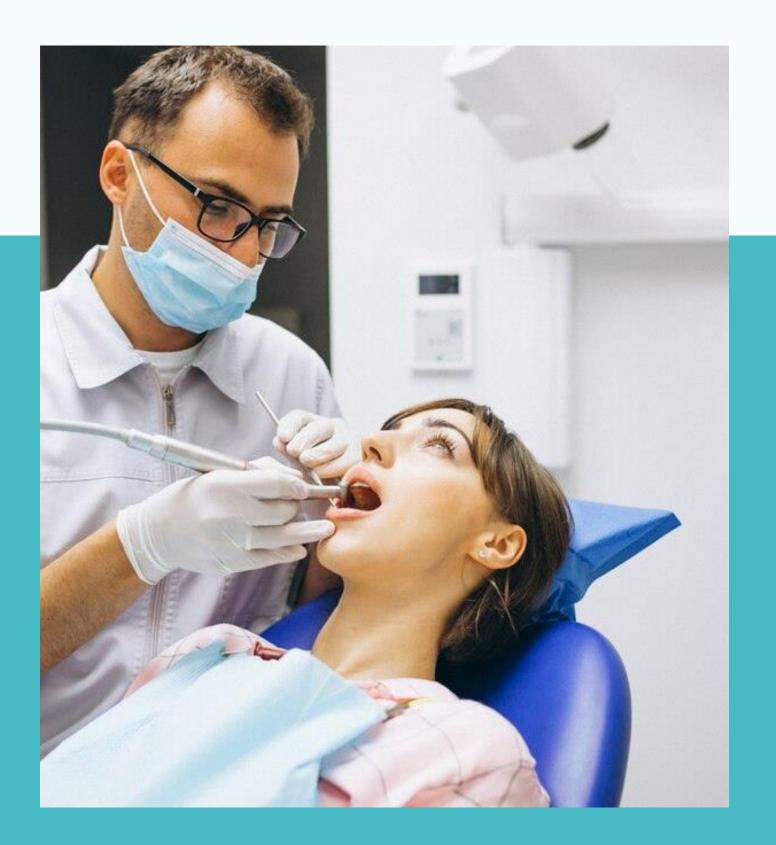

## DENTAL BRACES SHARJAH

At Al Shourouk Polyclinic, we recognise that each patient's demands and preferences are distinct, just as every smile is. For this reason, we provide a variety of dental braces Sharjah alternatives to meet different orthodontic needs. We have the answer for you, whether you're looking for lingual braces, clear aligners, covert ceramic braces, or conventional metal braces. Every kind of braces has unique qualities, advantages, and applicability based on the requirements and preferences of the patient. Conventional metal braces are strong and efficient in treating a variety of orthodontic problems. Because ceramic braces match in with teeth's natural colour, they provide a more cosmetically acceptable solution.