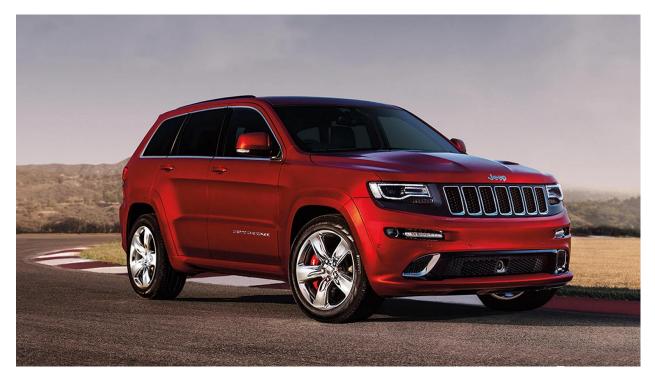

### Impeccable Design

The Jeep Grand Cherokee is a real looker from every angle, with a sleek and sophisticated design that exudes elegance and confidence. The SUV features the signature seven-slot grille with chrome inserts, LED headlamps with integrated DRLs, a chrome insert for the front bumper, 20-inch alloy wheels, dual-tone roof rails, LED tail lights, rear silver skid plate, and chrome inserts for the rear bumper.

The Jeep Grand Cherokee is available in a single fully loaded Limited (O) variant. The variant offers exclusive features like 19-inch alloy wheels, dual-tone body color with a black roof, chrome door handles and window lines, and body-colored ORVMs. You can book this variant online or request a brochure from Landmark Jeep India.