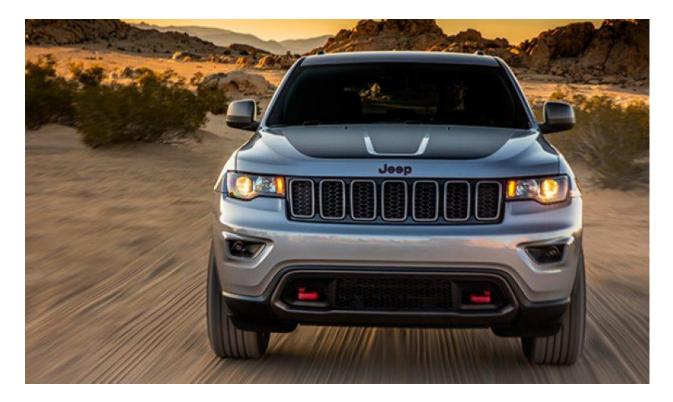

## **Conquering Capability**

The Jeep Grand Cherokee is powered by a BS6 Phase 2-compliant 2.0-liter turbo petrol engine that produces 268bhp and 400Nm of peak torque. This motor is paired with an eight-speed automatic transmission, and power is sent to the wheels via an AWD system.

The Jeep Grand Cherokee also offers conquering capability with its Selec-Terrain traction management system that lets you choose from four modes: Auto, Snow, Sand, and Mud. The SUV also has features like hill descent control, hill start assist, electronic roll mitigation, and more.