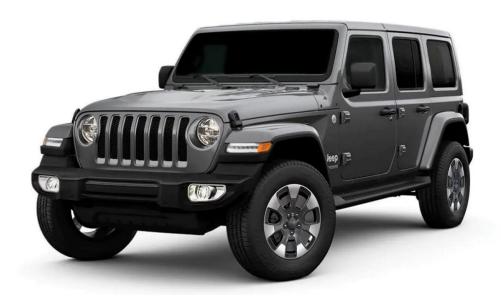

## **Unlimited**

The Unlimited is the base variant of the Jeep Wrangler. It comes with a 2.0-litre turbo-petrol engine with an automatic transmission<sup>1</sup>. It offers features like LED headlamps, 18-inch alloy wheels, dual airbags, ABS, EBD, traction control, hill start assist, hill descent control, rear parking sensors, 8.4-inch touchscreen infotainment system with Apple CarPlay and Android Auto, dual-zone climate control, push-button start, keyless entry, and more<sup>1</sup>. The exshowroom price of the Unlimited variant is Rs. 59.05 lakh<sup>1</sup>.