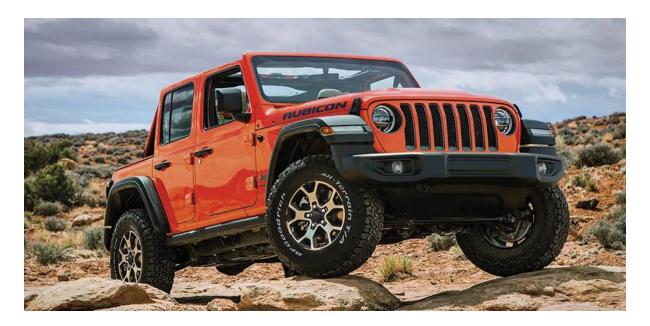

## Rubicon

The Rubicon is the top-end variant of the Jeep Wrangler. It comes with the same engine option as the Unlimited variant but adds some more features like full LED package, 17-inch alloy wheels with all-terrain tyres, four airbags, electronic sway bar disconnect, front and rear locking differentials, rock rails, skid plates, tow hooks, and more<sup>2</sup>. It also offers a superior 4x4 system with a low-range transfer case and a crawl ratio of 77:1 for better off-road capability<sup>2</sup>. The ex-showroom price of the Rubicon variant is Rs. 63.05 lakh<sup>1</sup>.