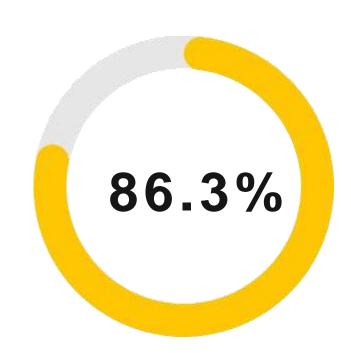

Gatwick, they grew from 186,000 to over 46 million passengers in 2019. They have now opened terminals to meet the expected demand.



# Serving destinations score:

| Destinations | Gatwick | Heathrow | Stansted |
|--------------|---------|----------|----------|
| Domestic     | 11      | 7        | 7        |
| Short haul   | 147     | 80       | 156      |
| Long haul    | 45      | 83       | 0        |
| Total        | 203     | 170      | 163      |





## **Aircraft movements**

Aircraft movements in 2021 will be 52000 and in 2019 it will be 280,700, which is a large number. Now they are focusing and meeting their demands.





## **Number of Aircraft:**

The total number of aircraft seats in 2021 was 9.7 million, and 53.9 million in 2019.





# The load factor of Gatwick

**1** 



The average load factor



2019

2021





# long-haul passenger

The long-haul passenger percentage was 9% in 2021 and in 2019 it was 19%.





# **GATWICK AIRPORT**

- The most famous and well-organized single runway in the entire world.
- One in five pax is now travelling on business.





#### Top destinations served from Uk Gatwick airport:

- Dublin
- Belfast
- Glasgow
- Dubai
- Barcelona
- Orlando
- Faro
- Malaga
- Madrid

#### **Facilities at Gatwick:**

- 1. Count of runways: 1.
- 2. Runway length is 3,316 metres long by 45 metres wide.
- 3. South (opened in 1958) and North are the two terminals (opened in 1988)
- 4. South Terminal has a total area of 160,000 square metres, of which 14,768 square metres is retail space.
- 5. North Terminal has 98,000 square metres, of which 12,5